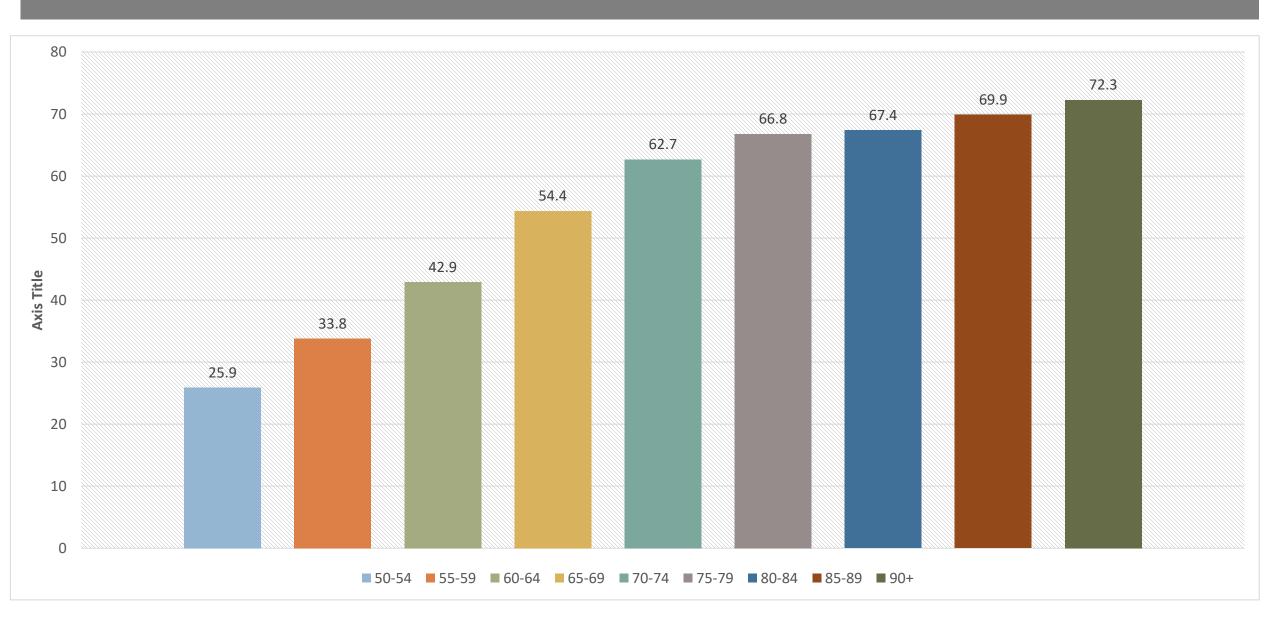

# HWB: COVID-19, Polio and flu vaccine uptake in Enfield

28 Feb 2023





#### Autumn booster



#### Autumn booster, % uptake by LSOA





# Flu vaccination uptake







#### Flu uptake by Borough



#### Flu uptake by Ethnicity



#### Flu uptake by cohort



# Childhood Immunisations







# Immunisations up to 1 year old

Included in uptake if completed all age appropriate doses for each vaccine type

| Immunisation      | Due                                 | Enfield Uptake | NCL Uptake | Difference (Enfield –<br>NCL) |
|-------------------|-------------------------------------|----------------|------------|-------------------------------|
| 6 in 1            | 8 weeks, 12 weeks, 16<br>weeks      | 86.05%         | 87.73%     | -0.60%                        |
| 6 in 1 (catch up) | 1 <sup>st</sup> year (unvaccinated) | 26.28%         | 27.67%     | -1.30%