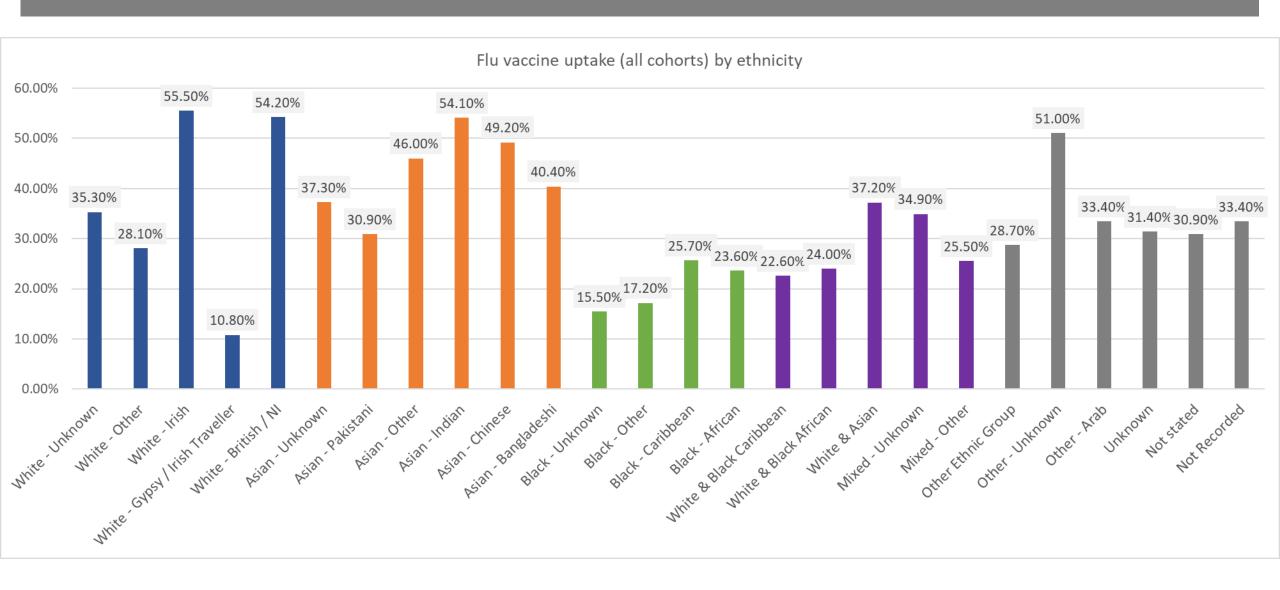

# HWB: COVID-19, Polio and flu vaccine uptake in Enfield

28 Feb 2023





#### Autumn booster



#### Autumn booster, % uptake by LSOA





# Flu vaccination uptake







#### Flu uptake by Borough



#### Flu uptake by Ethnicity



#### Flu uptake by cohort



# Childhood Immunisations







# Immunisations up to 1 year old

Included in uptake if completed all age appropriate doses for each vaccine type

| Immunisation      | Due                                 | Enfield Uptake | NCL Uptake | Difference (Enfield –<br>NCL) |
|-------------------|-------------------------------------|----------------|------------|-------------------------------|
| 6 in 1            | 8 weeks, 12 weeks, 16<br>weeks      | 86.05%         | 87.73%     | -0.60%                        |
| 6 in 1 (catch up) | 1 <sup>st</sup> year (unvaccinated) | 26.28%         | 27.67%     | -1.30%                        |
| Rotavirus         | 8 weeks, 12 weeks                   | 82.01%         | 84.09%     | -2.10%                        |
| Men B