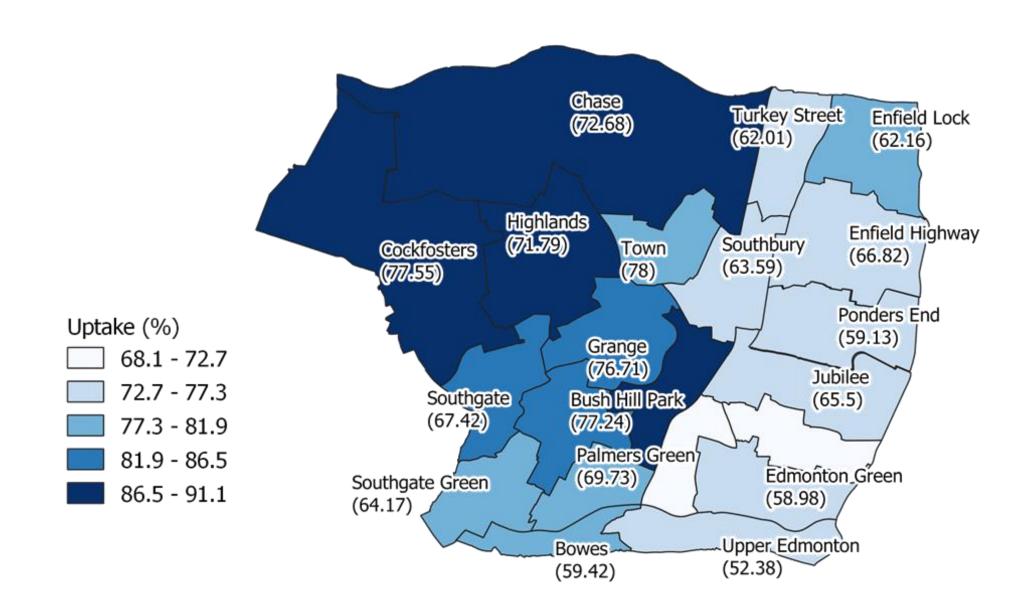

nfield –<br>NCL) |
|--------------------------------------------------------------------------|-------------------------------|----------------|--------------------------|-------------------------------|
| MMR                                                                      | 3 Years 4 months              | 69.37%         | 72.72%                   | -2.62%                        |
| 4 in 1 (Dipheria, Tetanus,<br>Pertusses and Polio)                       | 3 Years 4 months              | 71.85%         | 75.50% <sub>-3.669</sub> | <b>%</b>                      |
| 4 in 1 (Dipheria, Tetanus,<br>Pertusses and Polio) - Catchup<br>campaign | 3 Years 4 months - 5<br>years | 34.93%         | <b>37.55%</b> -3.3       | 35%                           |

### Uptake all vaccines up to one year