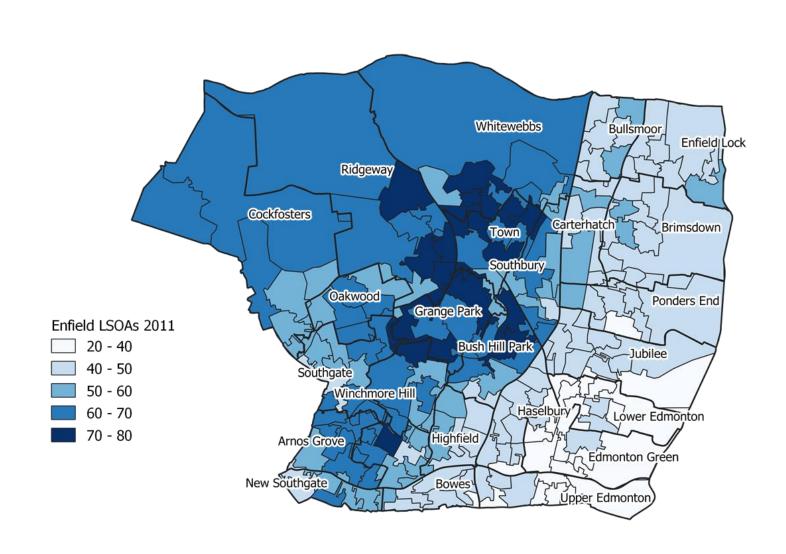

# HWB: COVID-19, Polio and flu vaccine uptake in Enfield

28 Feb 2023





#### Autumn booster



#### Autumn booster, % uptake by LSOA





# Flu vaccination uptake







#### Flu uptake by Borough



#### Flu uptake by Ethnicity



#### Flu uptake by cohort



# Childhood Immunisations







# Immunisations up to 1 year old

Included in uptake if completed all age appropriate doses for each vaccine type

| Immunisation      | Due                                 | Enfield Uptake | NCL Uptake | Difference (Enfield –<br>NCL) |
|-------------------|-------------------------------------|----------------|------------|-------------------------------|
| 6 in 1            | 8 weeks, 12 weeks, 16<br>weeks      | 86.05%         | 87.73%     | -0.60%                        |
| 6 in 1 (catch up) | 1 <sup>st</sup> year (unvaccinated) | 26.28%         | 27.67%     | -1.30%                        |
| Rotavirus         | 8 weeks, 12 wee