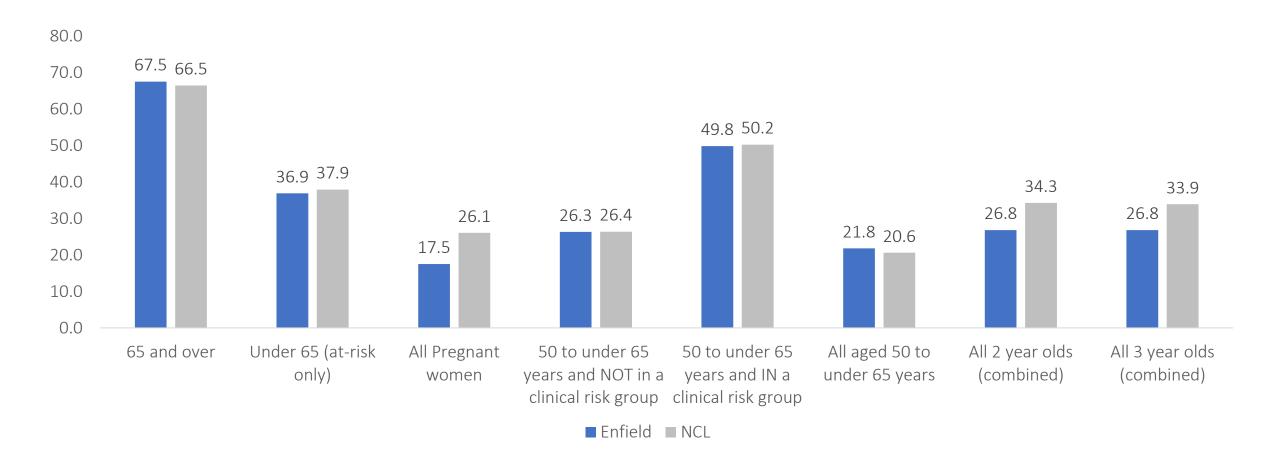

# HWB: COVID-19, Polio and flu vaccine uptake in Enfield

28 Feb 2023





#### Autumn booster



#### Autumn booster, % uptake by LSOA





# Flu vaccination uptake







#### Flu uptake by Borough



#### Flu uptake by Ethnicity



#### Flu uptake by cohort



# Childhood Immunisations







# Immunisations up to 1 year old

Included in uptake if completed all age appropriate doses for each vaccine type

| Immunisation      | Due                                 | Enfield Uptake | NCL Uptake | Difference (Enfield –<br>NCL) |
|-------------------|-------------------------------------|----------------|------------|-------------------------------|
| 6 in 1            | 8 weeks, 12 weeks, 16<br>weeks      | 86.05%         | 87.73%     | -0.60%                        |
| 6 in 1 (catch up) | 1 <sup>st</sup> year (unvaccinated) | 26.28%         | 27.67%     | -1.30%                        |
| Rotavirus         | 8 weeks, 12 weeks                   | 82.01%         | 84.09%     | -2.10%                        |
| Men B             | 8 weeks, 16 weeks