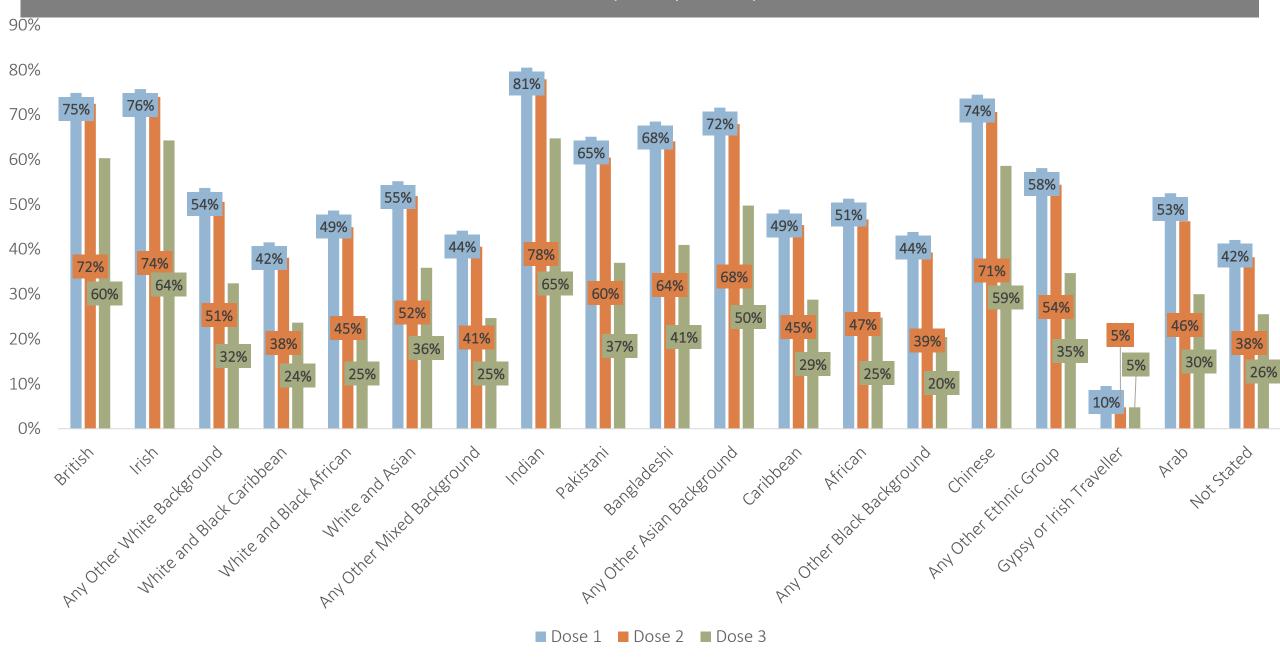

# HWB: COVID-19, Polio and flu vaccine uptake in Enfield

28 Feb 2023





#### Autumn booster



#### Autumn booster, % uptake by LSOA





# Flu vaccination uptake







#### Flu uptake by Borough



#### Flu uptake by Ethnicity



#### Flu uptake by cohort



# Childhood Immunisations







# Immunisations up to 1 year old

Included in uptake if completed all age appropriate doses for each vaccine type

| Immunisation      | Due                                 | Enfield Uptake | NCL Uptake | Difference (Enfield –<br>NCL) |
|-------------------|-------------------------------------|----------------|------------|-------------------------------|
| 6 in 1            | 8 weeks, 12 weeks, 16<br>weeks      | 86.05%         | 87.73%     | -0.60%                        |
| 6 in 1 (catch up) | 1 <sup>st</sup> year (unvaccinated) | 26.28%         | 27.67%     | -1.30%                        |
| Rotavirus         | 8 weeks, 12 weeks