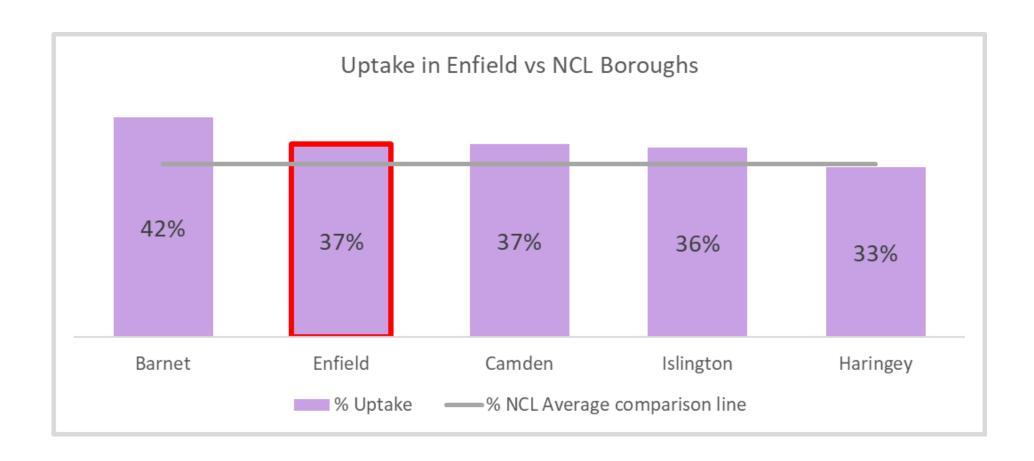

# HWB: COVID-19, Polio and flu vaccine uptake in Enfield

28 Feb 2023





#### Autumn booster



#### Autumn booster, % uptake by LSOA





# Flu vaccination uptake







#### Flu uptake by Borough



#### Flu uptake by Ethnicity



#### Flu uptake by cohort



# Childhood Immunisations







# Immunisations up to 1 year old

Included in uptake if completed all age appropriate doses for each vaccine type

| Immunisation      | Due                                 | Enfield Uptake | NCL Uptake | Difference (Enfield –<br>NCL) |
|-------------------|-------------------------------------|----------------|------------|-------------------------------|
| 6 in 1            | 8 weeks, 12 weeks, 16<br>weeks      | 86.05%         | 87.73%     | -0.60%                        |
| 6 in 1 (catch up) | 1 <sup>st</sup> year (unvaccinated) | 26.28%         | 27.67%     | -1.30%                        |
| Rotavirus         | 8 weeks, 12 weeks                   | 82.01%         | 84.09%     | -2.10%